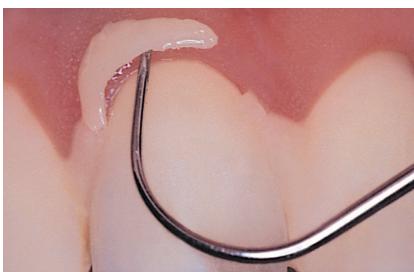

# RelyX™ARC Adhesive Resin Cement

For strength and esthetics, it's an easy choice.

Photo courtesy of Robert A. Lowe, D.D.S

- Recommended for indirect restorations
- Easy to use
- Dispenses uniform, procedure-specific dosages
- Provides easy excess removal

# Superior strength. Easy to use.

RelyX™ARC Adhesive Resin Cement from 3M ESPE is as easy to work with as it is strong. Featuring 3M ESPE's innovative Clicker™ Dispenser, RelyX ARC adhesive resin cement delivers precise dosages with less waste. It bonds indirect restorations securely and adheres to metals, porcelain, ceramic, pre-cured composite, enamel and dentin—yet the excess comes off easily. You can also use it for endodontic post cementation, amalgam bonding and maryland bridge cementation. And better yet, it is compatible with Adper™ Single Bond Adhesive from 3M ESPE.