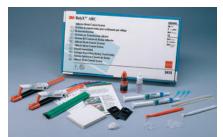

# **Ordering Information**

Introductory Kit: 3415

## RelyX™ ARC Adhesive Resin Cement **Introductory Kit**

3415

#### Kit includes:

- 1 4.5 g Paste Shade Universal (3415A3) in Clicker™ Dispenser\*
- 1 4.5 g Paste Shade Transparent (3415A1) in Clicker™ Dispenser\*
- 1 6 ml Adper™ Single Bond Adhesive (3411)\*
- 1 5 ml RelyX™ Ceramic Primer (2721)\*
- 2 3 ml Scotchbond™ Phosphoric Etchant Syringes (7523)\*

Etchant Tips (7523T)\*, Brush Tips/Handles (1919)\*

Fiber Tips (1919F)\*, Disposable Mix Wells (3401)\* Bendable Brushes (3402)\*, Mix Pads (1994P)\*

Mixing Sticks (1994S)\*, Mini-Sponges (7522S)\*

Includes illustrated technique guides and instructions for use